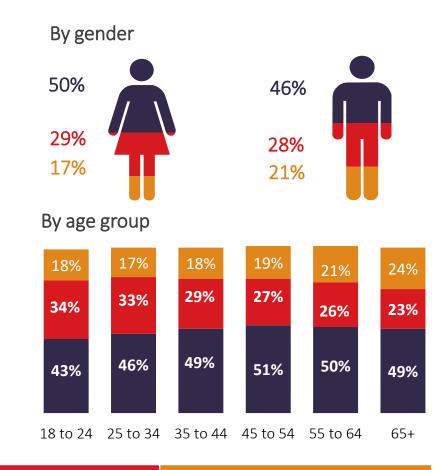

Living comfortably

Neither comfortable nor struggling

Struggling financially to make ends meet

% within total population

Living comfortably

Neither comfortable nor struggling

Struggling financially to make ends meet