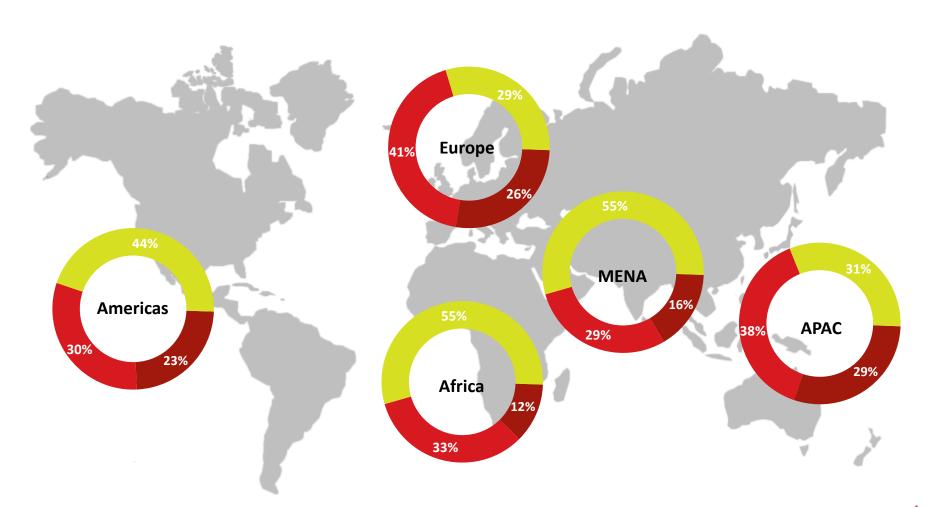

#### Cost of living

% Within total sample

Living comfortably

Neither comfortable nor struggling

Struggling financially to make ends meet

Living comfortably

Neither comfortable nor struggling

Struggling financially to make ends meet

% within total population

Living comfortably

Neither comfortable nor struggling

Struggling financially to make ends meet