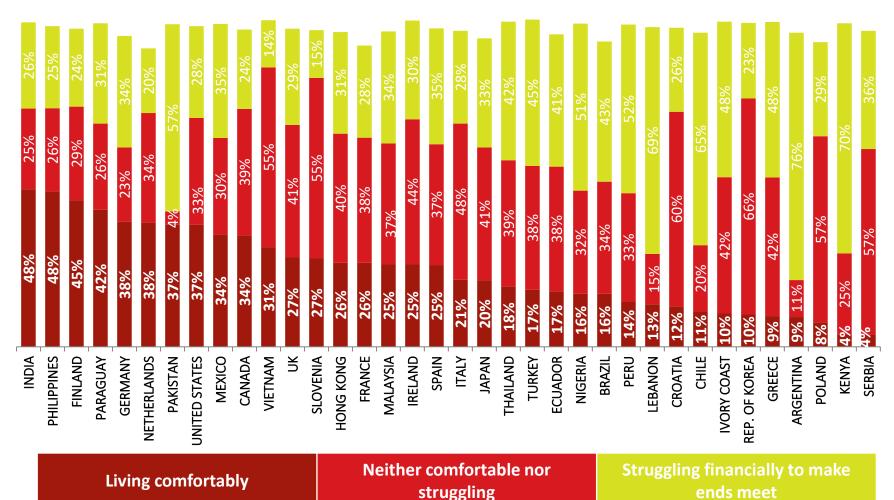

#### Cost of living

% Within total sample

Living comfortably

Neither comfortable nor struggling

Struggling financially to make ends meet

#### Cost of living

% Within total sample