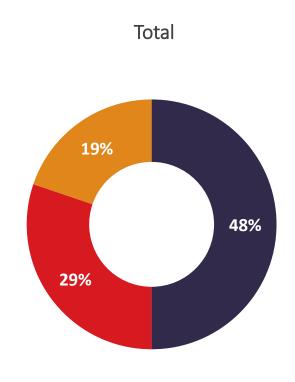

Living comfortably

Neither comfortable nor struggling

Struggling financially to make ends meet

% within total population

Living comfortably

Neither comfortable nor struggling

Struggling financially to make ends meet