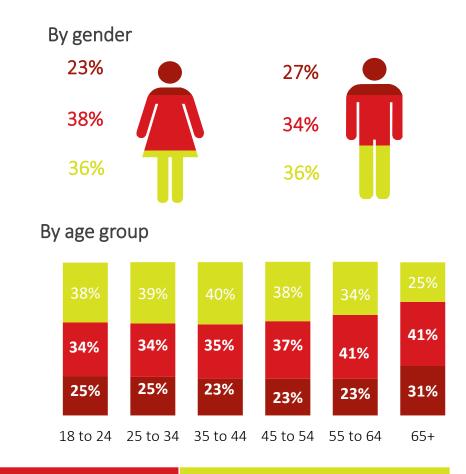

#### Cost of living

% Within total sample

Living comfortably

Neither comfortable nor struggling

Struggling financially to make ends meet

Living comfortably

Neither comfortable nor struggling

Struggling financially to make ends meet

% within total population

Living comfortably

Neither comfortable nor struggling

Struggling financially to make ends meet