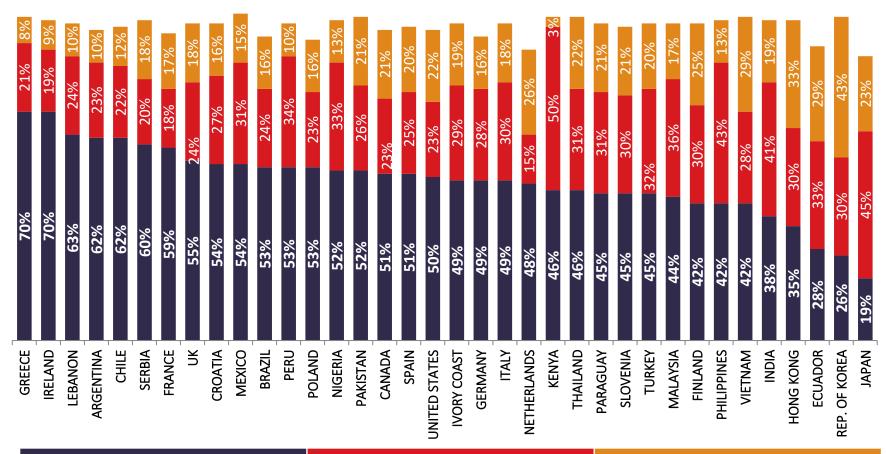

#### Cost of living

% Within total sample

Living comfortably

Neither comfortable nor struggling

Struggling financially to make ends meet

#### Cost of living

% Within total sample

Living comfortably

Neither comfortable nor struggling

Struggling financially to make ends meet

% within total population

Living comfortably

Neither comfortable nor struggling

Struggling financially to make ends meet