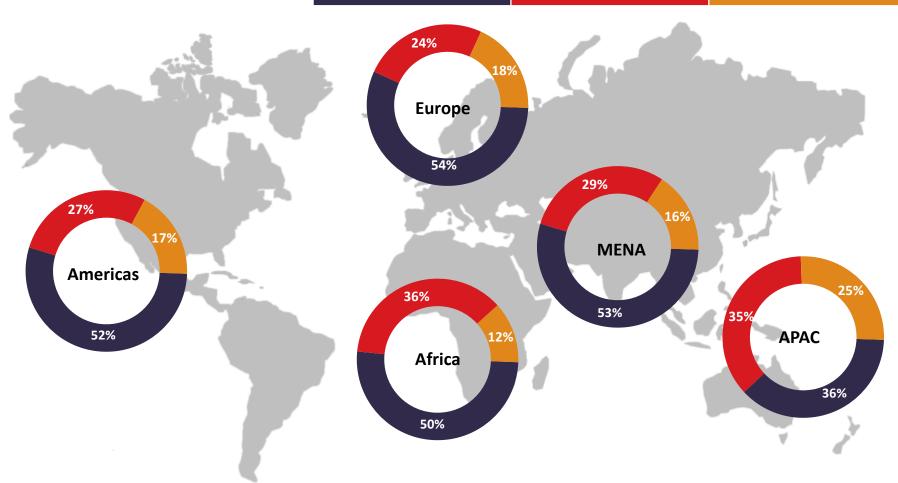

Living comfortably

Neither comfortable nor struggling

Struggling financially to make ends meet

% within total population

Living comfortably

Neither comfortable nor struggling

Struggling financially to make ends meet