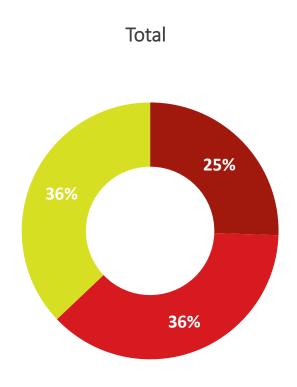

#### Cost of living

% Within total sample

Living comfortably

Neither comfortable nor struggling

Struggling financially to make ends meet

Living comfortably

Neither comfortable nor struggling

Struggling financially to make ends meet

% within total population

Living comfortably

Neither comfortable nor struggling

Struggling financially to make ends meet